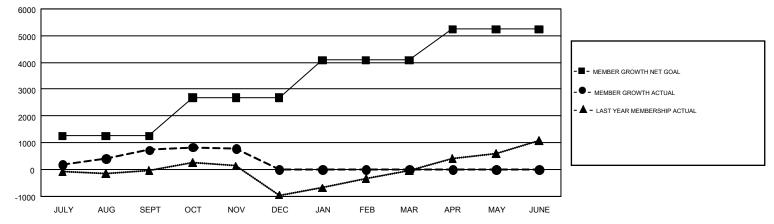

## GAT Constitutional Area 6-Africa

REPORT DOES NOT INCLUDE CLUBS IN UNDISTRICTED AREAS.

| Clubs                 |               |           |               | Members               |                           |                         |                                                    |  |
|-----------------------|---------------|-----------|---------------|-----------------------|---------------------------|-------------------------|----------------------------------------------------|--|
| RESULTS FOR 2018-2019 |               |           |               | RESULTS FOR 2018-2019 |                           |                         |                                                    |  |
| QUARTER               | NEW CLUB GOAL | NEW CLUBS | DROPPED CLUBS | QUARTER               | MEMBER GROWTH NET<br>GOAL | MEMBER GROWTH<br>ACTUAL | DROPPED<br>MEMBERS ACTUAL<br>(including transfers) |  |
| JULY/AUG/SEPT         | 27            | 33        | 12            | JULY/AUG/SEPT         | 1,250                     | 1,638                   | 802                                                |  |
| OCT/NOV/DEC           | 38            | 10        | 3             | OCT/NOV/DEC           | 1,438                     | 798                     | 706                                                |  |
| JAN/FEB/MAR           | 33            | 0         | 0             | JAN/FEB/MAR           | 1,400                     | 0                       | 0                                                  |  |
| APR/MAY/JUNE          | 29            | 0         | 0             | APR/MAY/JUNE          | 1,151                     | 0                       | 0                                                  |  |