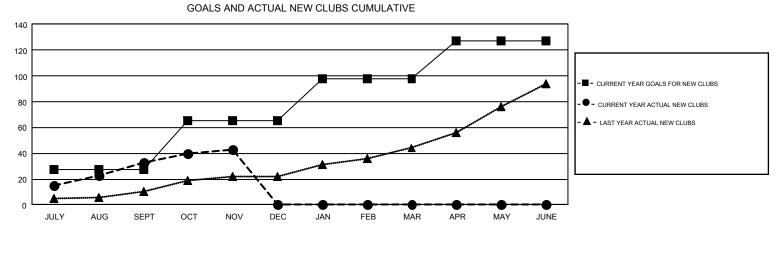

## GAT Constitutional Area 6-Africa

REPORT DOES NOT INCLUDE CLUBS IN UNDISTRICTED AREAS.

| Clubs                 |               |           |               | Members               |                           |                         |                                                    |  |
|-----------------------|---------------|-----------|---------------|-----------------------|---------------------------|-------------------------|----------------------------------------------------|--|
| RESULTS FOR 2018-2019 |               |           |               | RESULTS FOR 2018-2019 |                           |                         |                                                    |  |
| QUARTER               | NEW CLUB GOAL | NEW CLUBS | DROPPED CLUBS | QUARTER               | MEMBER GROWTH NET<br>GOAL | MEMBER GROWTH<br>ACTUAL | DROPPED<br>MEMBERS ACTUAL<br>(including transfers) |  |
| JULY/AUG/SEPT         | 27            | 33        | 12            | JULY/AUG/SEPT         | 1,250                     | 1,638                   | 802                                                |  |
| OCT/NOV/DEC           | 38            | 10        | 3             | OCT/NOV/DEC           | 1,438                     | 798                     | 706                                                |  |
| JAN/FEB/MAR           | 33            | 0         | 0             | JAN/FEB/MAR           | 1,400                     | 0                       | 0                                                  |  |
| APR/MAY/JUNE          | 29            | 0         | 0             | APR/MAY/JUNE          | 1,151                     | 0                       | 0                                                  |  |